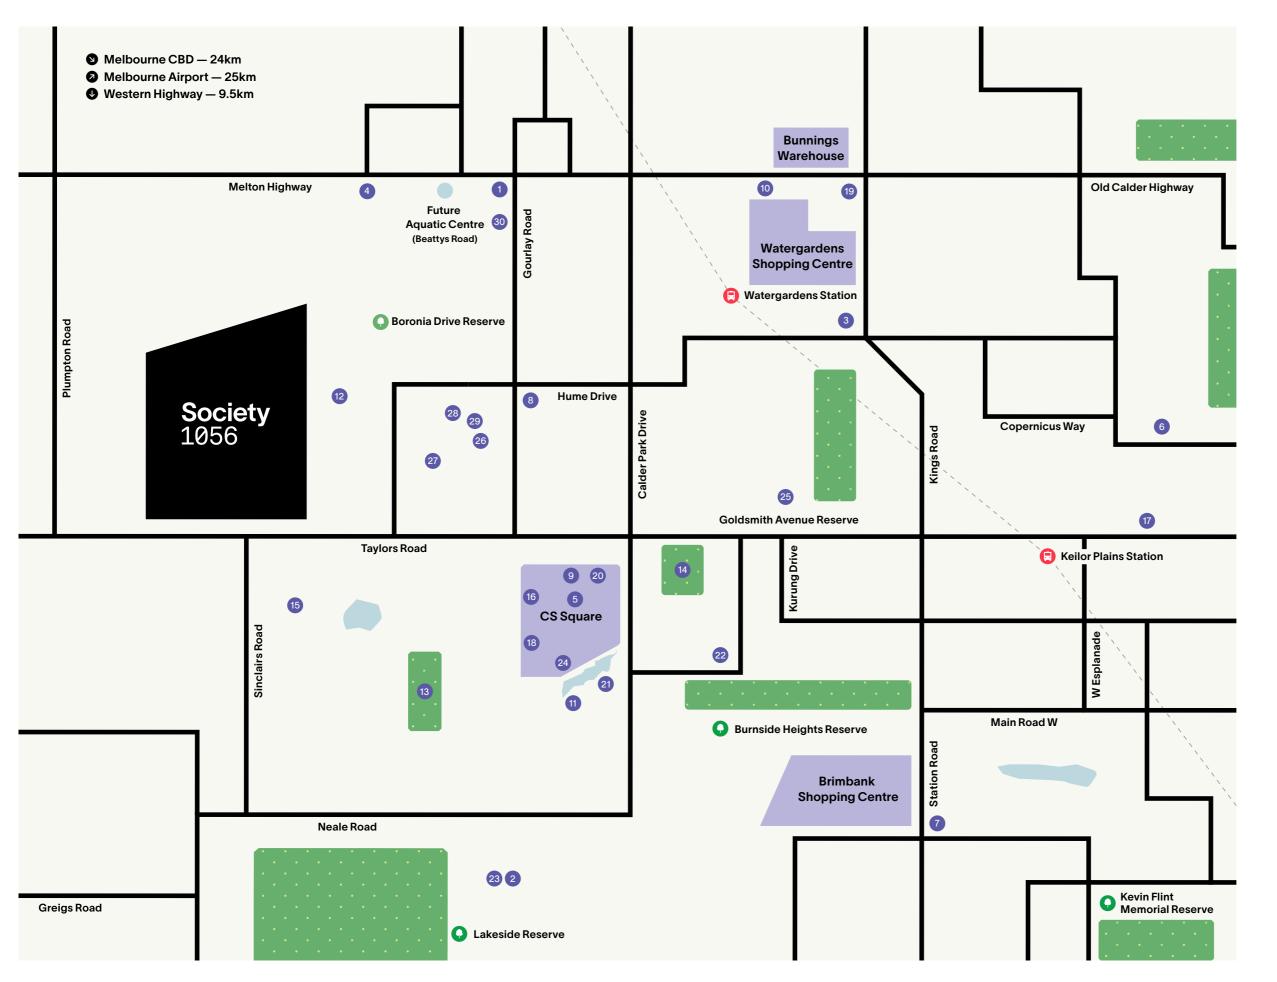

#### **Restaurants & Bars**

- 01 The Sugar Gum Hotel
- 02 The Boardwalk Pizzeria
- 03 New Mexico
- 04 Chur Thai
- 05 Priya Indian Cuisine

#### Retail & Convenience

- 06 Kmart
- 07 Aldi
- 08 Coles
- 09 Woolworths
- 10 Officeworks

### **Nature & Recreation**

- 11 Caroline Springs Lake
- 12 Fraser Rise Fenced Dog Park
- **Caroline Springs Recreational Reserve**
- Inglewood Park
- Chateau Promenade Playground

## **Health & Wellness**

- 16 Active Medical Centre
- **Brimbank Aquatic Centre**
- 18 Life Physiotherapy
- 19 F45 Training
- 20 Hola Yoga

## **Cafes & Eateries**

- 21 Billy's Paddock
- 22 Enelssie Cafe and Grill
- Kin Eatery
- **Red Beetle Cafe**
- 25 Dulce Bakehouse

# **Education & Early Learning**

- 26 Southern Cross Grammar
- Springside West Secondary College
- 28 St George Preca Primary School
- 29 Penguin Childcare
- 30 Little Munchkins Childcare